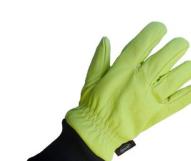

### Featuring: "hot spot plus" design

Construction & Styling:

Fire resistant, wrist length fire-fighters glove, constructed to the highest standards. Leather faced palm and back , NOMEX® knitted cuff. Double layered leather "hot spot *plus*" area to palm and thumb,digit protection. Fire resistant, KEVLAR® and NOMEX® supported thermal lining system.

### Shell:

| Shell:                    |                                                                                                                                                                                     |
|---------------------------|-------------------------------------------------------------------------------------------------------------------------------------------------------------------------------------|
| Back and Palm:            | Leather cow hide-grain side, thickness 1 mm. Oil-<br>and water repellent, fire resistent, high thermal<br>protection. Reinforced "hot spot <i>plus</i> " area to palm<br>and thumb. |
| Cuff:                     | 100% NOMEX® double-ribbed (black).                                                                                                                                                  |
| Insert:                   | porelle ® FR moisture barrier.                                                                                                                                                      |
| Lining:                   | KEVLAR® / NOMEX® - 2 Layer thermal protective lining system.                                                                                                                        |
| Construction<br>Standard: | The glove complies with all of the requirements of EN 659:1996-02 for fire-fighter gloves.                                                                                          |
| User Information:         |                                                                                                                                                                                     |