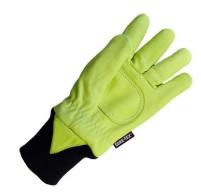

### Featuring: "hot spot plus" design

Construction & Styling:

Fire resistant, wrist length fire-fighters glove, constructed to the highest standards. Leather faced palm and back , NOMEX® knitted cuff. Double layered leather "hot spot *plus*" area to palm and thumb,digit protection. Fire resistant, KEVLAR® and NOMEX® supported thermal lining system.

### Shell:

| Shell:                    |                                                                                                                                                                                     |
|---------------------------|-------------------------------------------------------------------------------------------------------------------------------------------------------------------------------------|
| Back and Palm:            | Leather cow hide-grain side, thickness 1 mm. Oil-<br>and water repellent, fire resistent, high thermal<br>protection. Reinforced "hot spot <i>plus</i> " area to palm<br>and thumb. |
| Cuff:                     | 100% NOMEX® double-ribbed (black).                                                                                                                                                  |
| Insert:                   | porelle ® FR moisture barrier.                                                                                                                                                      |
| Lining:                   | KEVLAR® / NOMEX® - 2 Layer thermal protective lining system.                                                                                                                        |
| Construction<br>Standard: | The glove complies with all of the requirements of EN 659:1996-02 for fire-fighter gloves.                                                                                          |
| User Information:         |                                                                                                                                                                                     |